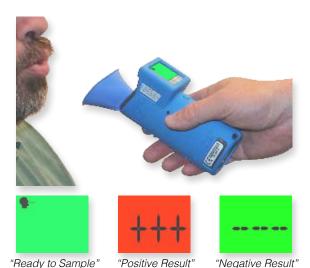

The Alco-Sensor FST Passive Screener is a pocket-sized, handheld breath alcohol tester that automatically samples and analyzes the subject's breath sample for alcohol. It is designed for both left- and right-hand use. It's graphic based menu structure allows a user-friendly instrument that is easy to operate.

#### Sampling System

- The Sampling Cup is designed to help automatically collect an air sample while a subject is blowing in the direction of the instrument
- Fully automatic sampling no officer input required
- Manual sampling option

#### Display

- Result is displayed for up to two (2) minutes
- Backlit LCD display
- Dimensions: 25.3mm x 20.2mm (511mm²)
- Displays results as Graphics
- Multi-color backlighting that can provide visual indicators of test conditions